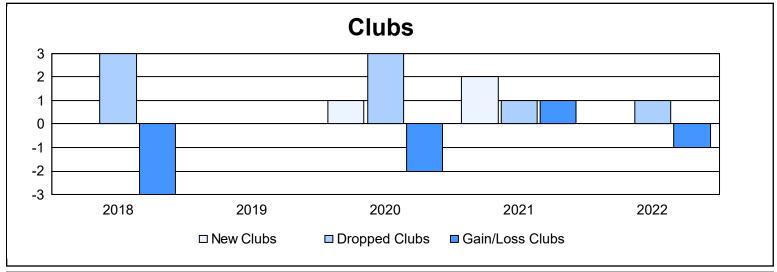

District 1 J

As of June 2022 Cumulative

| Year      | New<br>Clubs | Dropped<br>Clubs | Gain/<br>Loss<br>Clubs | New<br>Members | Charter<br>Members | Reinstate<br>Members | Transfer<br>Members | Total<br>Member<br>Added | Total<br>Members<br>Dropped | Gain/<br>Loss<br>Members |
|-----------|--------------|------------------|------------------------|----------------|--------------------|----------------------|---------------------|--------------------------|-----------------------------|--------------------------|
| 2017-2018 | 0            | 3                | -3                     | 157            | 0                  | 10                   | 4                   | 171                      | 266                         | -95                      |
| 2018-2019 | 0            | 0                | 0                      | 216            | 1                  | 11                   | 16                  | 244                      | 253                         | -9                       |
| 2019-2020 | 1            | 3                | -2                     | 147            | 23                 | 8                    | 10                  | 188                      | 215                         | -27                      |
| 2020-2021 | 2            | 1                | 1                      | 120            | 42                 | 3                    | 9                   | 174                      | 241                         | -67                      |
| 2021-2022 | 0            | 1                | -1                     | 183            | 2                  | 11                   | 8                   | 204                      | 247                         | -43                      |
| Average   | 1            | 2                | -1                     | 165            | 14                 | 9                    | 9                   | 196                      | 244                         | -48                      |